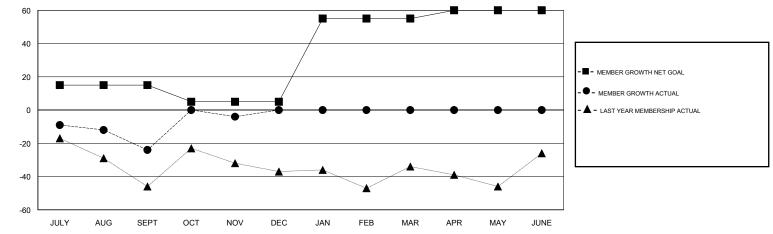

## MICHAEL MOLENDA LOCATION MINNESOTA GMT CA GMT: Clubs Members RESULTS FOR 2017-2018 RESULTS FOR 2017-2018 NEW CLUB GOAL NEW CLUBS DROPPED CLUBS MEMBER GROWTH NET MEMBER GROWTH DROPPED QUARTER QUARTER GOAL ACTUAL MEMBERS ACTUAL (including transfers) 1 0 0 15 19 39 JULY/AUG/SEPT JULY/AUG/SEPT 0 1 0 -10 57 37 OCT/NOV/DEC OCT/NOV/DEC 0 1 0 50 0 0 JAN/FEB/MAR JAN/FEB/MAR 0 0 0 5 0 0 APR/MAY/JUNE APR/MAY/JUNE GOALS AND ACTUAL NEW CLUBS CUMULATIVE 2 1.6