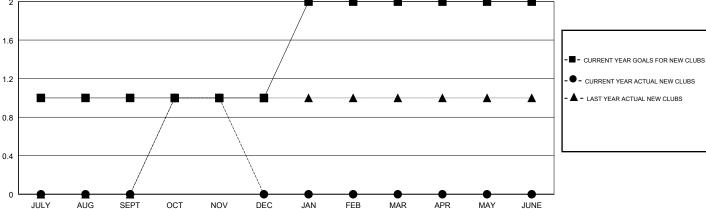

## MICHAEL MOLENDA LOCATION MINNESOTA GMT CA GMT: Clubs Members RESULTS FOR 2017-2018 RESULTS FOR 2017-2018 NEW CLUB GOAL NEW CLUBS DROPPED CLUBS MEMBER GROWTH NET MEMBER GROWTH DROPPED QUARTER QUARTER GOAL ACTUAL MEMBERS ACTUAL (including transfers) 1 0 0 15 19 39 JULY/AUG/SEPT JULY/AUG/SEPT 0 1 0 -10 57 37 OCT/NOV/DEC OCT/NOV/DEC 0 1 0 50 0 0 JAN/FEB/MAR JAN/FEB/MAR 0 0 0 5 0 0 APR/MAY/JUNE APR/MAY/JUNE GOALS AND ACTUAL NEW CLUBS CUMULATIVE 2 1.6